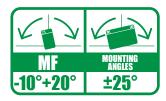

S



www.fulbat.com - @ FULBAT







#### TERMINAL

Front

Side

Top

3D

O







#### **FEATURES**

- AGM TECHNOLOGY
- DELIVERED WITH ACID PACK
- NEED TO BE FILLED BEFORE FIRST USE
- NO MAINTENANCE ONCE ACTIVATED
- NO ACID IN CELLS BEFORE ACTIVATION
- HIGHER LIFE CYCLE
- UPRIGHT INSTALLATION ONLY
- REDUCTION OF PLATE SULFATION
- SUITABLE FOR COLD WEATHER
- DOESN'T NEED TO BE RECHARGED DURING SHELF LIFE

## SPECIFICATION

VOLTAGE

**12**v

CCA (EN)

80

CAPACITY (20h)

4.2<sub>Ah</sub>

CAPACITY (10h)

4.0<sub>Ah</sub>

### **DIMENSIONS & WEIGHT**

| LENGHT         | 113±2mm |
|----------------|---------|
| WINTH          | 70±2mm  |
|                |         |
| TOTAL HEIGHT   | 105±2mm |
| GROSS WEIGHT   | 1701    |
| I ROYDO MEIDUI | 1.78kg  |





## POLARITY



## MOUNTING ANGLES