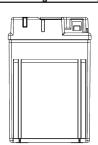

#### TERMINAL

Front

Side

Top

3D

O

### **DIMENSIONS & WEIGHT**

| LENGHT         | 113±2mm |
|----------------|---------|
| WINTH          | 70±2mm  |
|                |         |
| TOTAL HEIGHT   | 105±2mm |
| GROSS WEIGHT   | 1701    |
| I ROYDO MEIDUI | 1.78kg  |