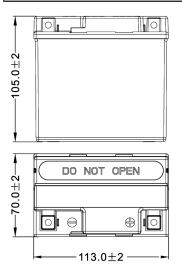

### **DIMENSIONS & WEIGHT**

| LENGHT         | 113±2mm |
|----------------|---------|
| WINTH          | 70±2mm  |
|                |         |
| TOTAL HEIGHT   | 105±2mm |
| GROSS WEIGHT   | 1701    |
| I ROYDO MEIDUI | 1.78kg  |