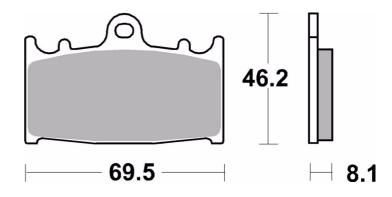

## **Technical specifications**

Width Height Thickness 0 mm 46 mm 8 mm

Compound Units per box

Carbon ceramic 2

**COMPATIBLE VEHICLES**