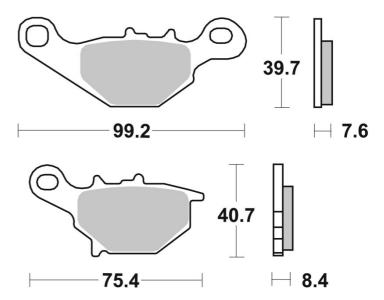

## **Technical specifications**

Compound Units per box

Carbon ceramic 2

COMPATIBLE VEHICLES