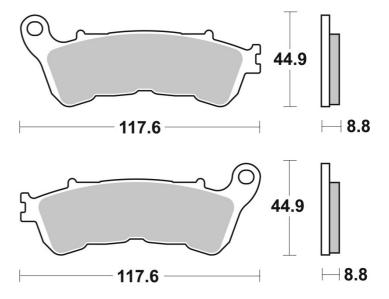

## **Technical specifications**

Width Height Thickness 0 mm 45 mm 9 mm

Compound Units per box

Sinter 2

**COMPATIBLE VEHICLES**