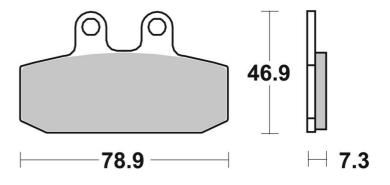

## **Technical specifications**

| Width       | Height        |
|-------------|---------------|
| <b>0</b> mm | <b>47</b> mm  |
| Compound    | Units per box |
| Sinter      | 2             |

Thickness 7 mm