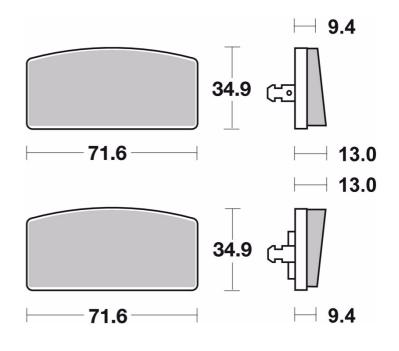

## **Technical specifications**

|              | Thickness            |
|--------------|----------------------|
| <b>5</b> mm  | <b>13</b> mm         |
| nits per box |                      |
|              | 5 mm<br>nits per box |