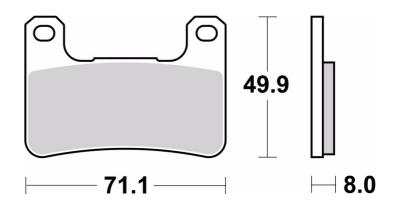

## **Technical specifications**

| Width              | Height                    | Thickness   |
|--------------------|---------------------------|-------------|
| <b>0</b> mm        | <b>50</b> mm              | <b>8</b> mm |
| Compound<br>Sinter | Units per box<br><b>2</b> |             |