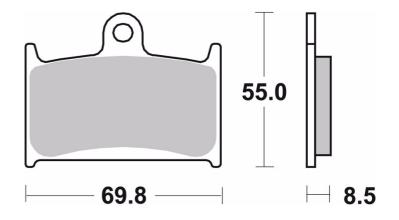

## **Technical specifications**

| Width       | Height        | Thickness   |
|-------------|---------------|-------------|
| <b>0</b> mm | <b>55</b> mm  | <b>9</b> mm |
| Compound    | Units per box |             |
| Compound    | -             |             |
| Sinter      | 2             |             |