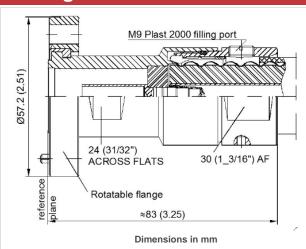

#### **Technical Features**

| GENERAL SPECIFICATIONS            |              |                                                                                                     |
|-----------------------------------|--------------|-----------------------------------------------------------------------------------------------------|
| Transmission Line Type            |              | Coaxial Cable                                                                                       |
| Cable Size                        |              | 7/8"                                                                                                |
| Cable Type                        |              | Foam Dielectric                                                                                     |
| Connector Interface               |              | 7/8" EIA                                                                                            |
| Connector Type                    |              | RAPID FIT™                                                                                          |
| Sealing Method                    |              | Plast 2000                                                                                          |
| Gender                            |              | None                                                                                                |
| ELECTRICAL SPECIFICATIONS         |              |                                                                                                     |
| 3rd Order IM Product @ 2x20 Watts | dBc          | <-156                                                                                               |
| Maximum Frequency                 | GHz          | 3.7                                                                                                 |
| VSWR, Return Loss                 | VSWR (dB)    | 0 < f ≤ 1.0 GHz: 1.020 (40.0)<br>1.0 < f ≤ 2.7 GHz: 1.040 (34.1)<br>2.7 < f ≤ 3.7 GHz: 1.060 (30.7) |
| MECHANICAL SPECIFICATIONS         |              |                                                                                                     |
| Plating Outer/Inner               |              | Silver/Silver                                                                                       |
| Length                            | mm (in)      | 83 (3.3)                                                                                            |
| Outer Diameter                    | mm (in)      | 57.2 (2.3)                                                                                          |
| Weight                            | kg (lb)      | 0.38 (0.84)                                                                                         |
| Inner Contact Attachment          |              | Self Tapping                                                                                        |
| Outer Contact Attachment          |              | Spring Finger                                                                                       |
| ACCESSORIES                       |              |                                                                                                     |
| Wrench size front                 | mm (in)      | 30 (1-3/16)                                                                                         |
| Wrench size rear                  | mm (in)      | 30 (1-3/16)                                                                                         |
| Trimming Tool                     |              | TRIM-Series-A                                                                                       |
| TESTING AND ENVIRONMENTAL         |              |                                                                                                     |
| Waterproof Level                  |              | IP68                                                                                                |
| Sealing Volume                    | cm³ (ounces) | 7 (0.26)                                                                                            |
|                                   |              |                                                                                                     |