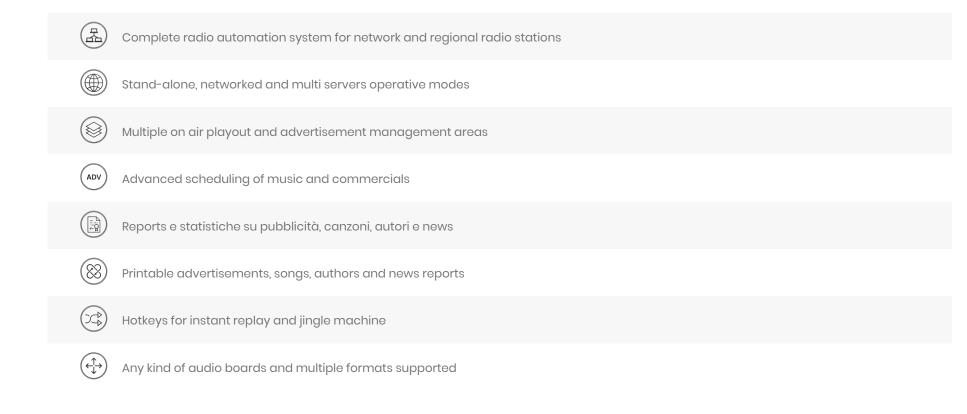

### **MAIN FEATURES**

Broadcast radio automation software, on air playout, jingle machine, recording, voice track, production tools, news, streaming. GPI.

### **FEATURES**

Streaming, RDS, SMS and web/social media interface

10+ Languages supported and unicode format