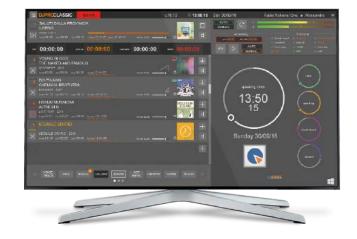

### **MAIN FEATURES**

Broadcast radio automation software, on air playout, jingle machine, recording, voice track, production tools, news, streaming. GPI.