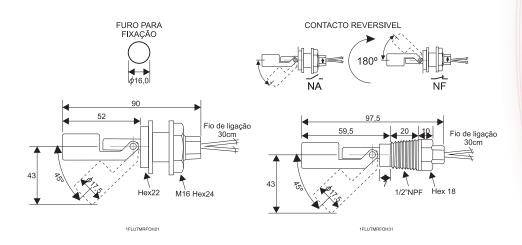

## Mini-Flutuadores

CE

REFERÊNCIA DESIGNAÇÃO

1FLUTMRFOH21 Mini-Flutuador OH21, fix. Horiz. H=16mm 1FLUTMRFOH31 Mini-Flutuador OH31, fix. Horiz. ½"

| CARACTERÍSTICAS                                  | 1FLUTMRFOH21        | 1FLUTMRFOH31       |
|--------------------------------------------------|---------------------|--------------------|
| TENSÃO MÁXIMA:                                   | 240VAC/200VDC       | 240VAC/200VDC      |
| CAPACIDADE MÁXIMA<br>DE CORTE:                   | 50W                 | 50W                |
| CORRENTE<br>MÁXIMA:                              | 0,5A                | 0,5A               |
| PRESSÃO MÁXIMA:                                  | 4kg/cm <sup>2</sup> | 4kg/cm²            |
| MATERIAL:                                        | Polipropileno (PP)  | Polipropileno (PP) |
| TEMPERATURA<br>AMBIENTE:                         | -20°C a 80°C        | -20°C a 80°C       |
| FIXAÇÃO                                          | Horizontal          | Horizontal 1/2"    |
| GRAVIDADE ESPECÍFICA<br>DO LIQUIDO A MONITORIZAR | >0,65               | >0,65              |
| PESO:                                            | 22g                 | 21g                |
| ÍNDICE PROTEÇÃO:                                 | IP68                | IP68               |