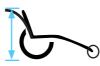

#### **DIMENSIONS**

Seat length - feet 28.5" - 72 cm

**Total length** 54" - 137 cm

Back seat height 14.5" - 37 cm

**Total height** 38" - 96 cm

**Seat depth** 14.5" - 37 cm

Seat height - ground 13.5" - 34 cm