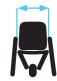

#### **DIMENSIONS**

Seat length - feet 28.5" - 72 cm

**Total length** 54" - 137 cm

Back seat height 14.5" - 37 cm

**Total height** 38" - 96 cm

**Seat depth** 14.5" - 37 cm

Seat height - ground 13.5" - 34 cm

Weight

Weight: 11.5 kg - 25,3 lb Max user weight: 130 kg / 286 lb

**Seat width** 15.5" - 40 cm

Interior width 19.5"- 50 cm

Total width 27" - 68 cm