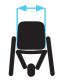

#### **DIMENSIONS**

Seat length - feet 28.5" - 72 cm

**Total length** 54" - 137 cm

Back seat height 14.5" - 37 cm

**Total height** 38" - 96 cm

**Seat depth** 14.5" - 37 cm

Seat height - ground 13.5" - 34 cm

Weight

Weight: 11.5 kg - 25,3 lb Max user weight: 130 kg / 286 lb

**Seat width** 15.5" - 40 cm

Interior width 19.5"- 50 cm

Total width 27" - 68 cm