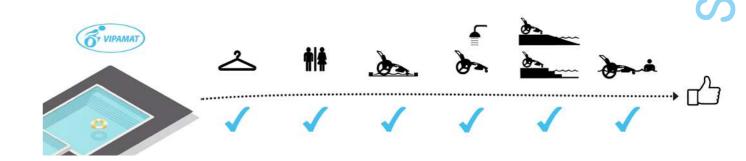

# AQUATIC AREAS ACCESSIBLE TO ALL

The Hippocampe Pool simplifies access to aquatic areas for people with reduced mobility.

Amphibian, easy to use and hygienic, it *acompanies its users from the changing room to the pools*, avoiding multiple transfers.

VIPAMAT ensures a level of quality and performance that meets the certification requirements CE, of the FDA and ISO 13485.

The Hippocampe Pool equips many swimming pools, aquatic centres and campsites.

## COLLECTIVE POOL

Ideal for municipal pools, campsites, leisure centers and aquatic centers, the Hippocampe Pool allows you to access the pools. The gray tyres do not mark the non-slip floors.

#### PRIVATE POOL

The Hippocampe Pool allows you to get into the water easily in a private pool if it is equipped with small steps or a slope.

### ACCESS TO ALL AQUATIC AREAS