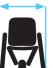

#### **DIMENSIONS**

Seat length - feet 28.5" - 72 cm

**Total length** 54" - 137 cm

Back seat height 14.5" - 37 cm

**Total height** 38" - 96 cm

**Seat depth** 14.5" - 37 cm

Seat height - ground 13.5" - 34 cm

Weight

Weight: 11.5 kg - 25,3 lb Max user weight: 130 kg / 286 lb

**Seat width** 15.5" - 40 cm

Interior width 19.5"- 50 cm

Total width 27" - 68 cm