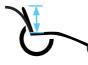

#### **DIMENSIONS**

Seat length - feet 28.5" - 72 cm

**Total length** 54" - 137 cm

Back seat height 14.5" - 37 cm

**Total height** 38" - 96 cm

**Seat depth** 14.5" - 37 cm

Seat height - ground 13.5" - 34 cm