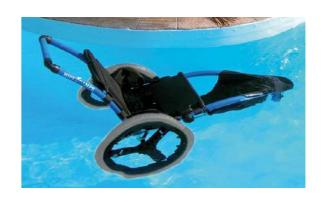

# AQUATIC AREAS ACCESSIBLE TO ALL

The Hippocampe Pool simplifies access to aquatic areas for people with reduced mobility.

Amphibian, easy to use and hygienic, it *acompanies its users from the changing room to the pools*, avoiding multiple transfers.

## COLLECTIVE POOL

Ideal for municipal pools, campsites, leisure centers and aquatic centers, the Hippocampe Pool allows you to access the pools. The gray tyres do not mark the non-slip floors.

#### PRIVATE POOL

The Hippocampe Pool allows you to get into the water easily in a private pool if it is equipped with small steps or a slope.