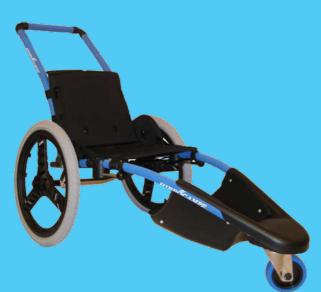

# AQUATIC AREAS ACCESSIBLE TO ALL

The Hippocampe Pool simplifies access to aquatic areas for people with reduced mobility.

Amphibian, easy to use and hygienic, it *acompanies its users from the changing room to the pools*, avoiding multiple transfers.

## COLLECTIVE POOL

Ideal for municipal pools, campsites, leisure centers and aquatic centers, the Hippocampe Pool allows you to access the pools. The gray tyres do not mark the non-slip floors.

#### PRIVATE POOL

The Hippocampe Pool allows you to get into the water easily in a private pool if it is equipped with small steps or a slope.