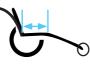

Weight

Weight: 11.5 kg - 25,3 lb Max user weight: 130 kg / 286 lb

**Seat width** 15.5" - 40 cm

Interior width 19.5"- 50 cm

Total width 27" - 68 cm