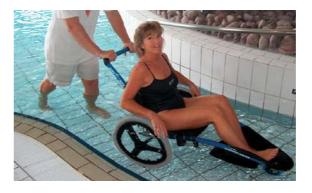

# AQUATIC AREAS ACCESSIBLE TO ALL

The Hippocampe Pool simplifies access to aquatic areas for people with reduced mobility.

Amphibian, easy to use and hygienic, it *acompanies its users from the changing room to the pools*, avoiding multiple transfers.

## COLLECTIVE POOL

Ideal for municipal pools, campsites, leisure centers and aquatic centers, the Hippocampe Pool allows you to access the pools. The gray tyres do not mark the non-slip floors.

#### PRIVATE POOL

The Hippocampe Pool allows you to get into the water easily in a private pool if it is equipped with small steps or a slope.