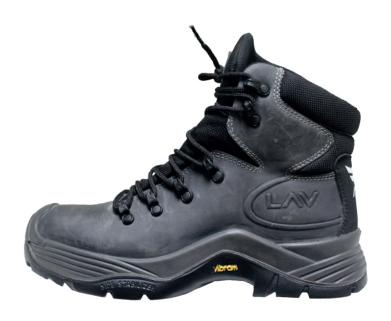

## **Description**

Cascades Grey 23 is a S3 HRO SRC protection class safety boot recognized for its comfort and durability. The details make the boot, from the abrasion resistant Direct Injected PU + Vibram sole to the light and flexible perforation-resistant Kevlar midsole, a safety boot has never felt so powerful.

Foot health and comfort are ensured by the Grey Crazy Horse Leather upper, a Sympatex Waterproof Membrane lining, and a Fiberglass toe cap (impact-resistant to 200 J) making it a 100% metal free product.

# Sole

DIRECT INJECTED PU + VIBRAM

## Upper material

GREY CRAZY HORSE LEATHER