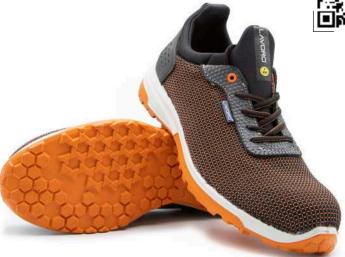

## Description

Luke 22 is a S3 SRC HRO ESD protection class safety shoe recognized for its comfort and durability. The details make the shoe, from the abrasion resistant direct injected Double Density PU sole to the flexible and light perforation-resistant KEVLAR midsole, a safety shoe has never felt so light.

Foot health and comfort are ensured by the K3D Textile upper, a Breathable Dri-Tex Textile lining, and a Composite toe cap (impact-resistant to 200 J) making it a 100% metal free product.

Safety shoe available from size 35 to 48, Luke 22 is the ideal shoe for logistics, transport, eletronic services, and outdoor activities.

## Characteristics

Sole DIRECT INJECTED DOUBLE DENSITY PU

**Upper material** ORANGE K3D TEXTILE Protection Toe Cap

COMPOSITE (impactresistant to 200 J)

Linning material BLACK BREATHABLE DRI-TEX TEXTILE **Protection Midsole** 

KEVLAR (perforationresistant to 1100 N)

Insole LAVORO CARBON ANTI-STATIC

Width 11 (Normal last)

Sol Pinheiro 4810-718 Guimarães - Portugal | Tel: +351 253 776 666 | Email: info@lavoroeurope.com | www.lavoroeurope.com