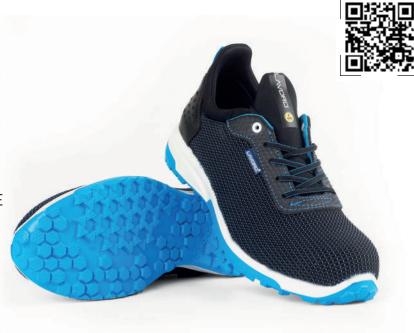

## **Description**

Chewie 22 is a S3 SRC HRO ESD protection class safety shoe recognized for its comfort and durability. The details make the shoe, from the abrasion resistant direct injected Double Density PU sole to the flexible and light perforation-resistant KEVLAR midsole, a safety shoe has never felt so light.

Foot health and comfort are ensured by the K3D Textile upper, a Breathable Dri-Tex Textile lining, and a Composite toe cap (impact-resistant to 200 J) making it a 100% metal free product.

Safety shoe available from size 35 to 48, Chewie 22 is the ideal shoe for logistics, transport, electronic services, and outdoor activities.

## Upper material

**BLUE K3D TEXTILE** 

### Linning material

BLUE BREATHABLE DRI-TEX TEXTILE