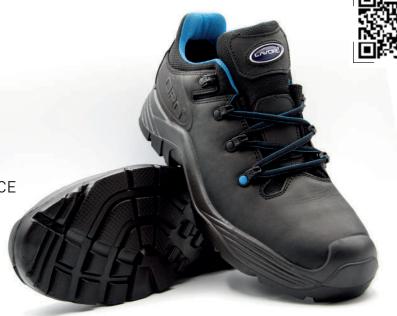

## **Description**

Jasper is a S3 SRC protection class safety shoe recognized for its lightness and robustness. The details make the shoes, from the abrasion resistant direct injected double density PU sole to the flexible and light perforation-resistant KEVLAR midsole, a safety shoe has never felt so robust.

Foot health and comfort are ensured by the Nubuck Leather upper, a Breathable Dri-Tex lining, and a Fiberglass toe cap (impact-resistant to 200 J) making it a 100% metal free product.

Safety shoe available from size 39 to 48, Jasper is the ideal shoe for construction, brickwork, mining and everyday activities.

# Sole

DIRECT INJECTED
DOUBLE DENSITY PU

## Upper material

NUBUCK LEATHER

# **Protection Toe Cap**

FIBERGLASS (impact-resistant to 200 J)

#### **Protection Midsole**

KEVLAR (perforation-resistant to 1100 N)