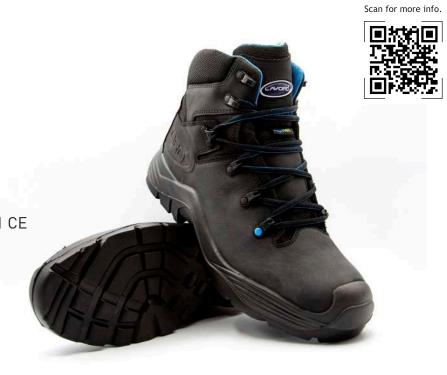

## Description

Snowmass is a S3 SRC protection class safety boot recognized for its lightness and robustness. The details make the boots, from the abrasion resistant direct injected double density PU sole to the flexible and light perforation-resistant KEVLAR midsole, a safety boot has never felt so robust.

Foot health and comfort are ensured by the Nubuck Leather upper, an Aquatex Waterproof Membrane lining, and a Fiberglass toe cap (impact-resistant to 200 J) making it a 100% metal free product.

Safety boot available from size 39 to 48, Snowmass is the ideal boot for construction, brickwork, mining, gardening, road construction, and wet activities.

## Characteristics

Sole DIRECT INJECTED DOUBLE DENSITY PU

Upper material NUBUCK LEATHER Protection Toe Cap

FIBERGLASS (impactresistant to 200 J)

Linning material AQUATEX WATERPROOF MEMBRANE