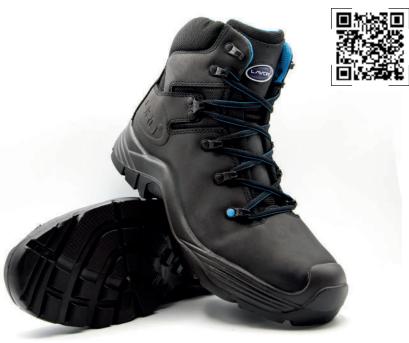

## **Description**

Canyon Black is a S3 SRC protection class safety boot recognized for its lightness and robustness. The details make the boots, from the abrasion resistant direct injected double density PU sole to the flexible and light perforation-resistant KEVLAR midsole, a safety boot has never felt so robust.

Foot health and comfort are ensured by the Nubuck Leather upper, a Breathable Dri-Tex lining, and a Fiberglass toe cap (impact-resistant to 200 J) making it a 100% metal free product.

Safety boot available from size 39 to 48, Canyon Black is the ideal boot for construction, brickwork, mining and everyday activities.