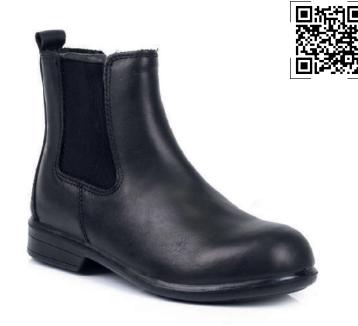

## **Description**

Sandy a is a S2P SRC protection class safety boot recognized for its comfort and durability. The details make the boot, from the abrasion resistant Direct Injected PU sole to the flexible and light perforation-resistant KEVLAR midsole, a safety boot has never been so cute.

Foot health and comfort are ensured by the Black Full Grain Leather upper, a Black Breathable Aniline Leather lining, and a Steel toe cap (impact-resistant to 200 J).

Safety boot available from size 36 to 42, Sandy is the ideal boot for light industries and services, executive, eletronic services, horeca and healthcare activities.

## Upper material

BLACK FULL GRAIN LEATHER