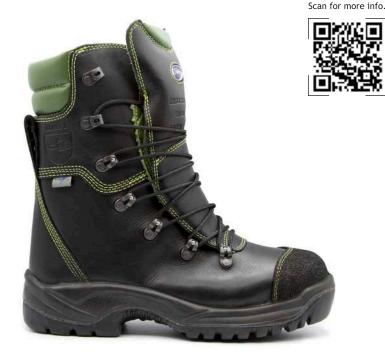

Article Sherwood

Range Highway

**Reference** 1053.60

**EU Regulation** EN ISO 20345:2011 CE EN ISO 17249:2013

Protection Class S3 HR0 SRA

Sizes 36-48 (UK: 3 -13)

Description

Sherwood is a S3 SRC ESD protection class safety boot recognized for its comfort and durability. The details make the boot, from the abrasion resistant direct injected PU + Rubber sole to the flexible and light perforation-resistant Steel midsole, a safety boot has never felt so powerful.

Foot health and comfort are ensured by the Black Full Grain Leather upper, a Sympatex Waterproof Membrane, and a steel toe cap (impact-resistant to 200 J).

Safety boot available from size 39 to 48, Sherwood is the ideal boot for logistics, transport, eletronic services, and outdoor activities.

## Characteristics

Sole

DIRECT INJECTED PU + RUBBER

Upper material BLACK FULL GRAIN LEATHER

Width 11 (Normal last) Protection Toe Cap STEEL (impactresistant to 200 J)

Linning material SYMPATEX WATERPROOF MEMBRANE **Protection Midsole** 

STEEL (perforationresistant to 1100 N)

Insole LAVORO AIRPUMP

Sol Pinheiro 4810-718 Guimarães - Portugal | Tel: +351 253 776 666 | Email: info@lavoroeurope.com | www.lavoroeurope.com