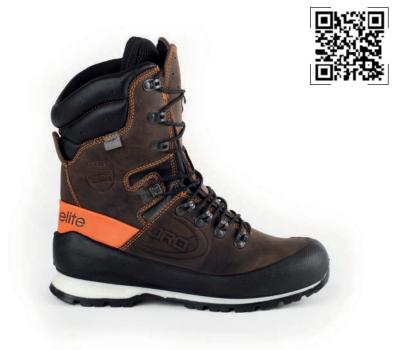

## **Description**

Elite is a S3 SRC ESD protection class safety boot recognized for its comfort and durability. The details make the boot, from the abrasion resistant direct injected PU + Rubber sole to the flexible and light perforation-resistant Steel midsole, a safety boot has never felt so powerful.

Foot health and comfort are ensured by the Brown Crazy Horse Leather upper, a Sympatex Waterproof Membrane, and a steel toe cap (impact-resistant to 200 J).

Safety boot available from size 39 to 48, Elite is the ideal boot for logistics, transport, eletronic services, and outdoor activities.

### Upper material

BROWN CRAZY HORSE LEATHER

# **Protection Toe Cap**

STEEL (impact-resistant to 200 J)