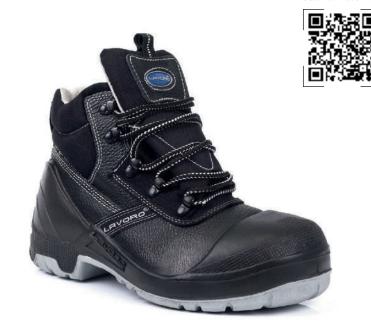

# **Description**

New Barcelona is a S3 SRC protection class safety boot recognized for its comfort and durability. The details make the boot, from the abrasion resistant direct injected PU + Rubber sole to the flexible and light perforation-resistant Kevlar midsole, a safety boot has never felt so tough.

Foot health and comfort are ensured by the Black Leather upper, a Breathable Grey Vadiconfort Textile lining, and a steel toe cap (impact-resistant to 200 J).

Safety boot available from size 39 to 47, New Barcelona is the ideal boot for logistics, transport, eletronic services, and outdoor activities.

### Upper material

**BLACK LEATHER** 

# **Protection Toe Cap**

STEEL (impact-resistant to 200 J)

### Linning material

GREY VADICONFORT TEXTILE