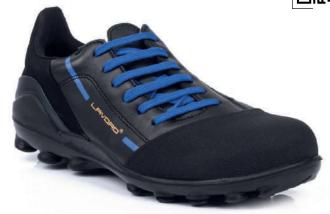

# **Description**

Jamor is a S3 SRA WRU protection class safety shoe recognized for its lightness and comfort. The details make the shoe, from the abrasion resistant direct injected double density PU sole to the flexible and light perforation-resistant KEVLAR midsole, a safety shoe has never felt so light.

Foot health and comfort are ensured by the Black Water Repellent Matrix Kevlar & Aniline Leather, a Breathable Black Pacific Textile & Dri-Lex lining, and a Steel toe cap (impact-resistant to 200 J).

Safety shoe available from size 36 to 48, Jamor is the ideal shoe for logistics, transport, eletronic services and everyday activities.