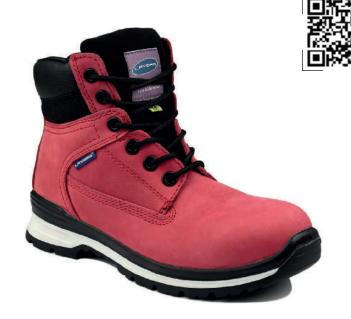

# **Description**

Michele is a S3 SRC ESD protection class safety boot recognized for its comfort and durability. The details make the boot, from the abrasion resistant direct injected PU + Rubber sole to the flexible and light perforation-resistant KEVLAR midsole, a safety boot has never felt so powerful.

Foot health and comfort are ensured by the Nubuck Leather upper, a Breathable Pacific Textile lining, and a steel toe cap (impact-resistant to 200 J).

Safety boot available from size 35 to 48, Michele is the ideal boot for logistics, transport, eletronic services, and outdoor activities.

### Sole

DIRECT INJECTED PU + RUBBER

## Upper material

PINK NUBUCK LEATHER

# **Protection Toe Cap**

STEEL (impact-resistant to 200 J)