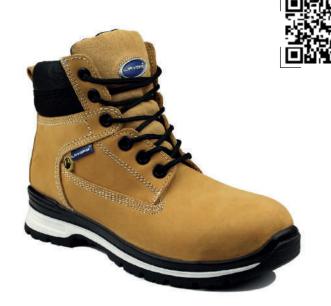

**Article** E16 Honey

Range Highway

Reference 1084.36

EU Regulation EN ISO 20345:2011 CE

**Protection Class** S3 SRC ESD

**Sizes** 35-48 (UK: 2,5-13)

## **Description**

E16 Honey is a S3 SRC ESD protection class safety boot recognized for its comfort and durability. The details make the boot, from the abrasion resistant direct injected PU + Rubber sole to the flexible and light perforation-resistant KEVLAR midsole, a safety boot has never felt so powerful.

Foot health and comfort are ensured by the Nubuck Leather upper, a Breathable Pacific Textile lining, and a steel toe cap (impact-resistant to 200 J).

Safety boot available from size 35 to 48, E16 Honey is the ideal boot for logistics, transport, eletronic services, and outdoor activities.

## Sole

DIRECT INJECTED PU + RUBBER

# Upper material

BEIGE NUBUCK LEATHER

# **Protection Toe Cap**

STEEL (impact-resistant to 200 J)

#### **Protection Midsole**

KEVLAR (perforation-resistant to 1100 N)