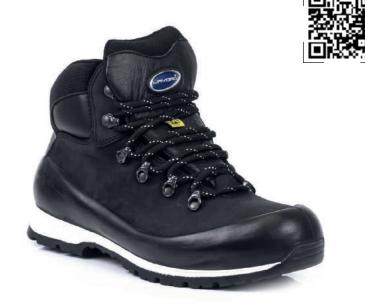

# **Description**

E22 is a S3 SRC ESD protection class safety boot recognized for its comfort and durability. The details make the boot, from the abrasion resistant direct injected PU + Rubber sole to the flexible and light perforation-resistant KEVLAR midsole, a safety boot has never felt so powerful.

Foot health and comfort are ensured by the Nubuck Leather upper, a Breathable Pacific Textile lining, a steel toe cap (impact-resistant to 200 J), and an extra protective PU layer above the sole.

Safety boot available from size 39 to 48, E22 is the ideal boot for logistics, transport, eletronic services, and outdoor activities.