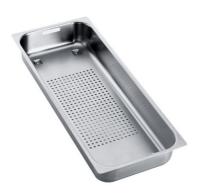

## Accessory Sinks Strainer Bowl Stainless Steel |

## 112.0057.850

FAMILY: Accessories | SERIE: Accessory Sinks | MODEL: Strainer Bowl | FINISH: Stainless Steel | INSTALLATION TYPE: Accessories for sinks | PRODUCT LINE: Frames by Franke

| TECHNICAL DATA   |                 |
|------------------|-----------------|
| Length overall   | 172.00 mm       |
| Width overall    | 412.00 mm       |
| Depth Overall    | 55.00 mm        |
| Type of Material | STAINLESS-STEEL |

FAMILY: Accessories | SERIE: Accessory Sinks | MODEL: Strainer Bowl | FINISH: Stainless Steel | INSTALLATION TYPE: Accessories for sinks | PRODUCT LINE: Frames by Franke