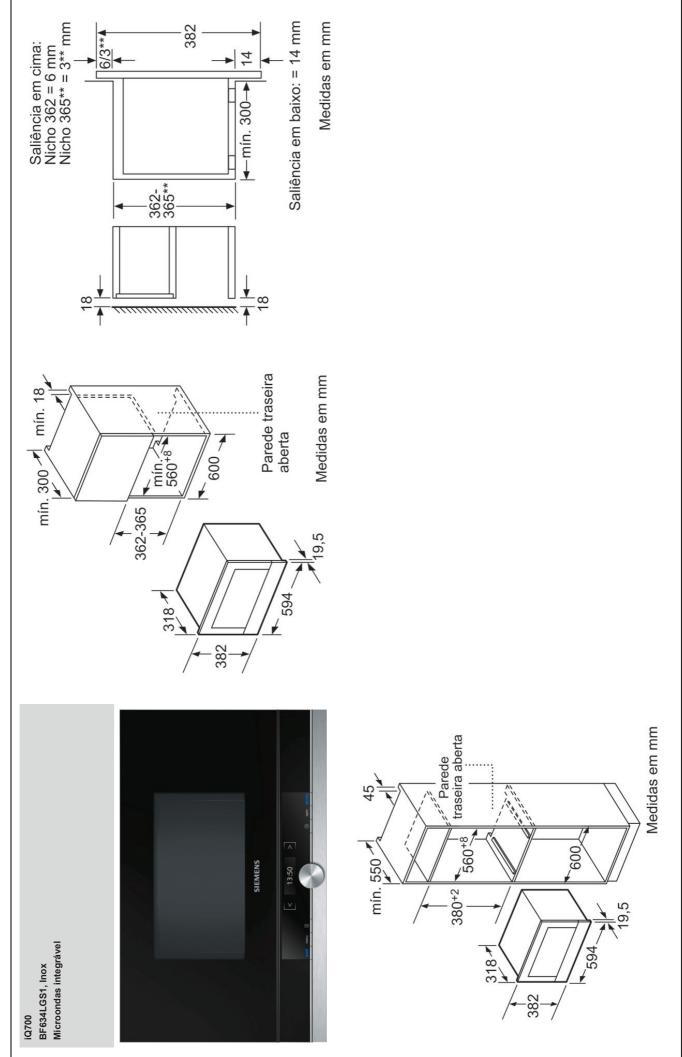

## SIEMENS

BF634LGS1, Inox

Microondas integrável

 Iluminação interior por LED Botão "Info"

Segurança e ambiente: Tecla de abertura

Tecla de início/fim

Informação técnica:

Comprimento cabo eléctrico: 150 cm

Potência de ligação 1.22 kW

Dimensões do aparelho (AxLxP): 382 x 594 x 318 mm

Dimensões do nicho (AxLxP): 362-382 x 560-568 x 300 mm

"Por favor consulte o esquema técnico de instalação"

Acessórios incluidos

Technical data

Características Tipo de forno microondas : Só Micro-

Tipo de controlo: Electrónico