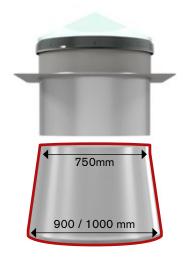

## Advantages do Expansor\_Lux:

- solar light tube for great volumes
- industrial application
- maximizing optical efficiency
- · extending natural light delivery

The Expansor\_Lux is a module that opens and extends the delivery of natural sunlight to the diffuser extended for this purpose. It allows an excellent uniformity of the large amount of light sent by the solar tube (with a perfect mirror and transmission greater than 99.8%) in applications with high ceilings. The expander\_Lux Module is made of the same mirror material as the solar tube (perfect mirror with transmission greater than 99.8%) and allows for easy integration into the existing TS750 model, using the special TSD900 diffuser with a diameter of 900 mm. It has a conical shape, developed for a perfect transmission and standardization of natural light throughout the diffuser area, contributing to the optical maximization of the materials that make up the diffuser technology.

## Expansor\_Lux Components:

Solar Dome

Connection Accessory

Reflector tube with 625mm

Expansor\_Lux Module

Diffuser ST900

**Distributor:** 