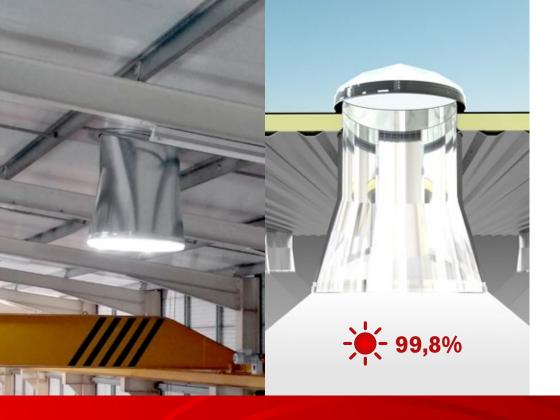

**Uniform expansion** 

## Advantages do Expansor\_Lux:

- solar light tube for great volumes
- industrial application
- maximizing optical efficiency
- · extending natural light delivery

The Expansor\_Lux is a module that opens and extends the delivery of natural sunlight to the diffuser extended for this purpose. It allows an excellent uniformity of the large amount of light sent by the solar tube (with a perfect mirror and transmission greater than 99.8%) in applications with high ceilings. The expander\_Lux Module is made of the same mirror material as the solar tube (perfect mirror with transmission greater than 99.8%) and allows for easy integration into the existing TS750 model, using the special TSD900 diffuser with a diameter of 900 mm. It has a conical shape, developed for a perfect transmission and standardization of natural light throughout the diffuser area, contributing to the optical maximization of the materials that make up the diffuser technology.