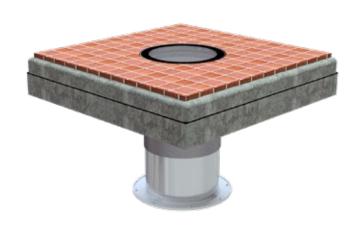

The Heavy Floor models allow a perfect installation of the Chatron Solar Tube on floors, getting the diffuser built-in without any kind of overhang.

Heavy Floor model for TS with non-slip floor

# **TS Heavy Floor KIT Components**