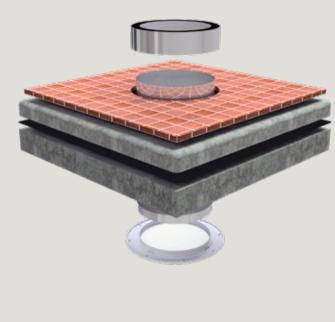

# SOLAR LIGHT TUBE Heavy Floor Models Passable / trasitable flat domes

CAT006 EN

The Heavy Floor Models are ecological systems, where natural light is captured and directed through internally coated tube by highly reflective material, which minimizes the dispersion of the rays and allows a supply of light at considerable distances, without heat or cold transfer. Made with robust materials, are resistant to the most severe weather conditions.

Studies indicate an average of about 80% of working hours indoors can be performed with natural light, thus contributing directly to reducing energy consumption and consequently to improve the energy efficiency of buildings.

The Heavy Floor models allow a perfect installation of the Chatron Solar Tube on floors, getting the diffuser built-in wi