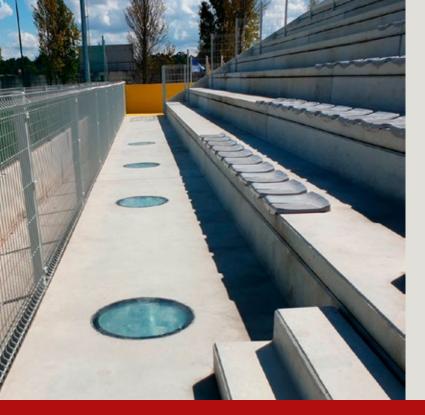

The Heavy Floor models allow a perfect installation of the Chatron Solar Tube on floors, getting the diffuser built-in without any kind of overhang.

Heavy Floor model for TS with non-slip floor

# **Various Heavy Floor applications**