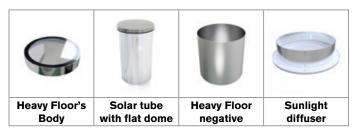

t 80% of working hours indoors can be performed with natural light, thus contributing directly to reducing energy consumption and consequently to improve the energy efficiency of buildings.

The Heavy Floor models allow a perfect installation of the Chatron Solar Tube on floors, getting the diffuser built-in without any kind of overhang.





Heavy Floor model for TS with non-slip floor

### Chatron, Lda:

Travessa da Zona Industrial - 1, nº 95 3730-601 Vale de Cambra, PORTUGAL. Tel. (+351) 256 472 888 Email: comercial@chatron.pt Url: www.chatron.pt Distributor:















Heavy Floor Installation - Curved version

## **Vertical Installation**









\*Does not dispense with consulting the technical installation manual

## **Available Models**



# **TS Heavy Floor KIT Components**



# **Various Heavy Floor applications**