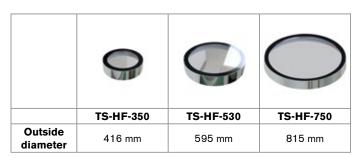

s.

Studies indicate an average of about 80% of working hours indoors can be performed with natural light, thus contributing directly to reducing energy consumption and consequently to improve the energy efficiency of buildings.

The Heavy Floor models allow a perfect installation of the Chatron Solar Tube on floors, getting the diffuser built-in without any kind of overhang.





Heavy Floor model for TS with non-slip floor

### Chatron, Lda:

Travessa da Zona Industrial - 1, nº 95 3730-601 Vale de Cambra, PORTUGAL. Tel. (+351) 256 472 888 Email: comercial@chatron.pt Url: www.chatron.pt Distributor:















Heavy Floor Installation - Curved version

## **Vertical Installation**









\*Does not dispense with consulting the technical installation manual

## **Available Models**



# **TS Heavy Floor KIT Components**



# **Various Heavy Floor applications**