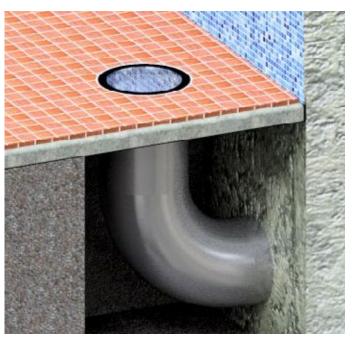

n of the rays and allows a supply of light at considerable distances, without heat or cold transfer. Made with robust materials, are resistant to the most severe weather conditions.

Studies indicate an average of about 80% of working hours indoors can be performed with natural light, thus contributing directly to reducing energy consumption and consequently to improve the energy efficiency of buildings.

The Heavy Floor models allow a perfect installation of the Chatron Solar Tube on floors, getting the diffuser built-in without any kind of overhang.





Heavy Floor model for TS with non-slip floor

### Chatron, Lda:

Travessa da Zona Industrial - 1, nº 95 3730-601 Vale de Cambra, PORTUGAL. Tel. (+351) 256 472 888 Email: comercial@chatron.pt Url: www.chatron.pt Distributor:















Heavy Floor Installation - Curved version

## **Vertical Installation**









\*Does not dispense with consulting the technical installation manual

## **Available Models**



# **TS Heavy Floor KIT Components**



# **Various Heavy Floor applications**