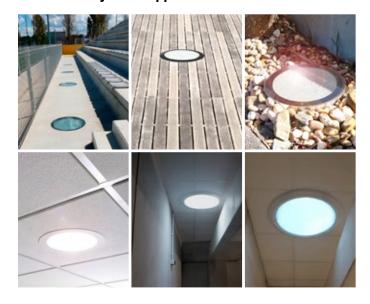

ormed with natural light, thus contributing directly to reducing energy consumption and consequently to improve the energy efficiency of buildings.

The Heavy Floor models allow a perfect installation of the Chatron Solar Tube on floors, getting the diffuser built-in without any kind of overhang.





Heavy Floor model for TS with non-slip floor

### Chatron, Lda:

Travessa da Zona Industrial - 1, nº 95 3730-601 Vale de Cambra, PORTUGAL. Tel. (+351) 256 472 888 Email: comercial@chatron.pt Url: www.chatron.pt Distributor:















Heavy Floor Installation - Curved version

## **Vertical Installation**









\*Does not dispense with consulting the technical installation manual

## **Available Models**



# **TS Heavy Floor KIT Components**



# **Various Heavy Floor applications**