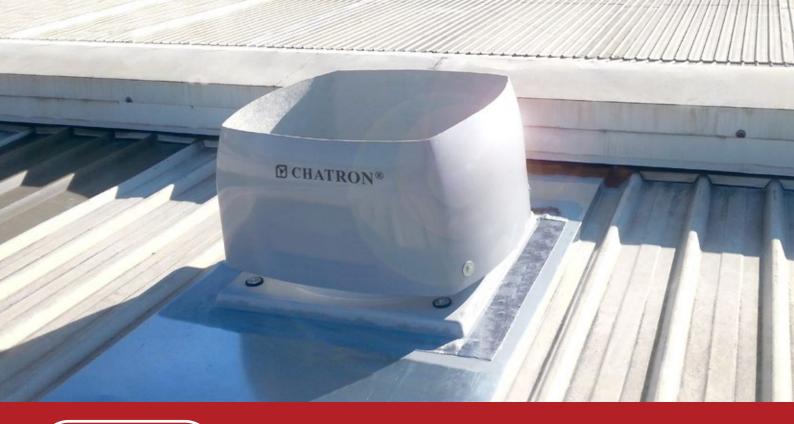

## **Ventilator** INDUSTRIAL

Integration on roofs of various materials

**Description:** High performance industrial fans with the ability to integrate into any kind of coverage.

- Automatic blinds successfully, integral airflow.
- Anti-vibration mount.
- Unalterable and fire-resistant color.
- Shutter two shutters fiberglass, which automatically opens with the start of the fan and closes by gravity when the stop, preventing the entry of rain and dust.
- Turbine in high yield polypropylene, unchanging and unassailable in contact with acids.
- 400AC electric motors, with protection
- IP55 mechanical and isolation class F.
- · Simple mounting on all types of roofs.
- Maximum operating temperature 50 ° C