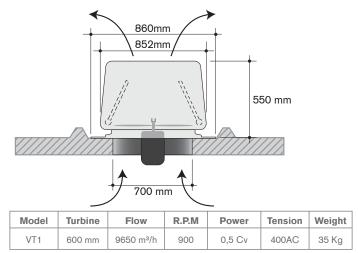

## **Ventilator** INDUSTRIAL

Integration on roofs of various materials

**Description:** High performance industrial fans with the ability to integrate into any kind of coverage.

- Automatic blinds successfully, integral airflow.
- Anti-vibration mount.
- Unalterable and fire-resistant color.
- Shutter two shutters fiberglass, which automatically opens with the start of the fan and closes by gravity when the stop, preventing the entry of rain and dust.
- Turbine in high yield polypropylene, unchanging and unassailable in contact with acids.
- 400AC electric motors, with protection
- IP55 mechanical and isolation class F.
- · Simple mounting on all types of roofs.
- Maximum operating temperature 50 ° C