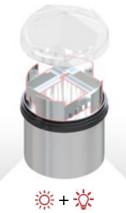

## What is LEDin?

It is the integration of LED lighting in solar tubes, which allows efficient lighting 24 hours a day. During the day and on sunny days, the lighting of the space comes from the sun. As night approaches or the darkness of day approaches, Chatron's "Light Controller" console powers the LEDs to maintain the desired lux level selected at that location constant.