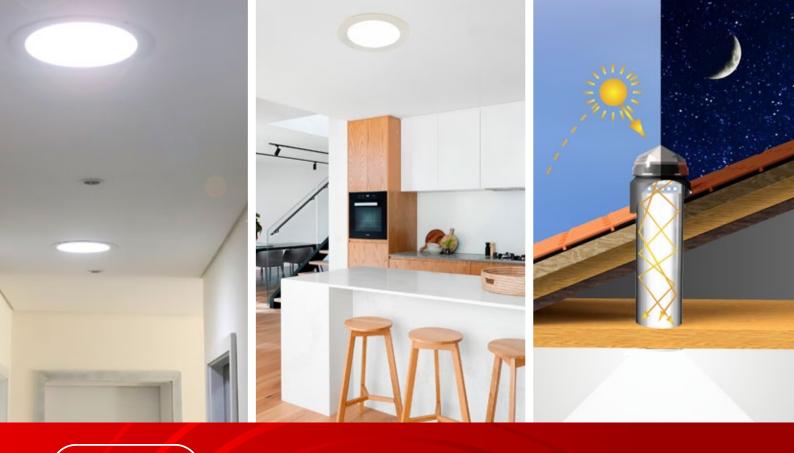

## What are solar tubes?

Eco-friendly systems where natural light is captured It is guided through a tube lined internally with an extremely reflective material, which minimizes light scatter and allows light to be delivered to considerable distances without heat transmission or cold.

## What is LEDin?

It is the integration of LED lighting in solar tubes, which allows efficient lighting 24 hours a day. During the day and on sunny days, the lighting of the space comes from the sun. As night approaches or the darkness of day approaches, Chatron's "Light Controller" console powers the LEDs to maintain the desired lux level selected at that location constant.