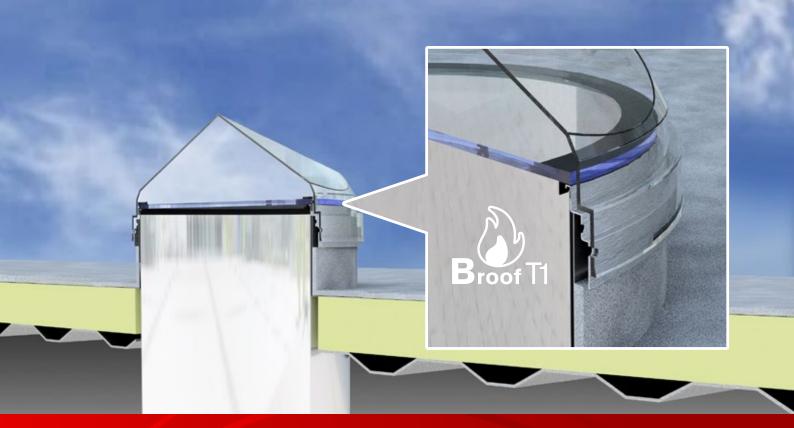

# **SAFEPROOF DOME** *Fire resistant*

The SafeProof Dome is a Chatron Solar Light Tube dome model consisting of a pyramid-shaped polycarbonate dome, a layer of tempered laminated glass and an aluminum connection accessory. This robust construction allowed it to successfully pass the rigorous external fire tests in accordance with EN 1350-5:2016. As a result, the material obtained Broof certification (T1). This distinction makes it possible to differentiate Chatron's product from others on the market, meeting increasingly demanding restrictions on building safety, especially with regard to fire resistance.

Furthermore, Chatron's SafeProof Dome goes far beyond fire safety, offering a series of additional benefits compared to traditional flat glass domes on the market.