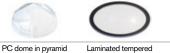

# **SAFEPROOF DOME** *Fire resistant*

The SafeProof Dome is a Chatron Solar Light Tube dome model consisting of a pyramid-shaped polycarbonate dome, a layer of tempered laminated glass and an aluminum connection accessory. This robust construction allowed it to successfully pass the rigorous external fire tests in accordance with EN 1350-5:2016. As a result, the material obtained Broof certification (T1). This distinction makes it possible to differentiate Chatron's product from others on the market, meeting increasingly demanding restrictions on building safety, especially with regard to fire resistance.

# Components:

shape glass layer

red Glass protection rubber L-shaped connection supports