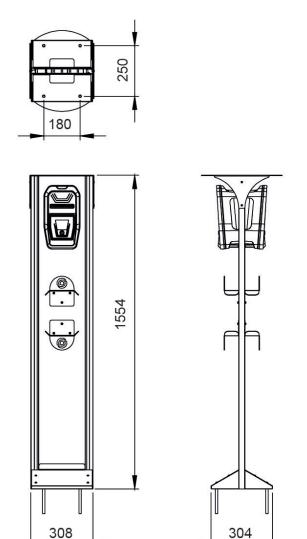

# **Dimensions**

### Mechanical characteristics

| Size (mm) width x height x depth | 310 x 1554 x 250 (mm) |
|----------------------------------|-----------------------|
| Weight (kg)                      | 20                    |