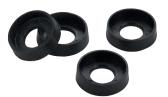

## **PRODUCT DESCRIPTION**

• barpa Screws are suitable for barpa cabinets. Help you mount the cabinets and accessories for it.

| • ORDER INFORMATION |                              |                  |              |                  |              |                  |
|---------------------|------------------------------|------------------|--------------|------------------|--------------|------------------|
|                     |                              |                  | Plastic Bag  |                  | Carton       |                  |
| Code                | Description                  | Unit Weight (Kg) | Size<br>(mm) | Quantity<br>(un) | Size<br>(mm) | Quantity<br>(un) |
| 82391101000         | 10-32 Screws With<br>Cushion | 0.16             | 100x100      | 50               | 340x340x120  | 2500             |
| 82391102000         | Screws & Nets M6<br>Phillips | 0.39             |              |                  |              |                  |
| 82391103000         | Cushion M6                   | 0.01             |              |                  |              |                  |