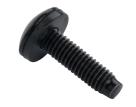

## **PRODUCT DESCRIPTION**

• barpa Screws are suitable for barpa cabinets. Help you mount the cabinets and accessories for it.

| • ORDER INFORMATION |                              |                  |              |                  |              |                  |
|---------------------|------------------------------|------------------|--------------|------------------|--------------|------------------|
|                     |                              |                  | Plastic Bag  |                  | Carton       |                  |
| Code                | Description                  | Unit Weight (Kg) | Size<br>(mm) | Quantity<br>(un) | Size<br>(mm) | Quantity<br>(un) |
| 82391101000         | 10-32 Screws With<br>Cushion | 0.16             | 100x100      | 50               | 340x340x120  | 2500             |
| 82391102000         | Screws & Nets M6<br>Phillips | 0.39             |              |                  |              |                  |
| 82391103000         | Cushion M6                   | 0.01             |              |                  |              |                  |