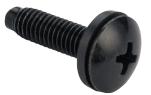

## **PRODUCT DESCRIPTION**

• barpa Screws are suitable for barpa cabinets. Help you mount the cabinets and accessories for it.

| • ORDER INFORMATION |                              |                  |              |                  |              |                  |
|---------------------|------------------------------|------------------|--------------|------------------|--------------|------------------|
|                     |                              |                  | Plastic Bag  |                  | Carton       |                  |
| Code                | Description                  | Unit Weight (Kg) | Size<br>(mm) | Quantity<br>(un) | Size<br>(mm) | Quantity<br>(un) |
| 82391101000         | 10-32 Screws With<br>Cushion | 0.16             | 100x100      | 50               | 340x340x120  | 2500             |
| 82391102000         | Screws & Nets M6<br>Phillips | 0.39             |              |                  |              |                  |
| 82391103000         | Cushion M6                   | 0.01             |              |                  |              |                  |