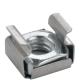

## **PRODUCT DESCRIPTION**

• barpa Screws are suitable for barpa cabinets. Help you mount the cabinets and accessories for it.

| • ORDER INFORMATION |                              |                  |              |                  |              |                  |
|---------------------|------------------------------|------------------|--------------|------------------|--------------|------------------|
|                     |                              |                  | Plastic Bag  |                  | Carton       |                  |
| Code                | Description                  | Unit Weight (Kg) | Size<br>(mm) | Quantity<br>(un) | Size<br>(mm) | Quantity<br>(un) |
| 82391101000         | 10-32 Screws With<br>Cushion | 0.16             | 100x100      | 50               | 340x340x120  | 2500             |
| 82391102000         | Screws & Nets M6<br>Phillips | 0.39             |              |                  |              |                  |
| 82391103000         | Cushion M6                   | 0.01             |              |                  |              |                  |