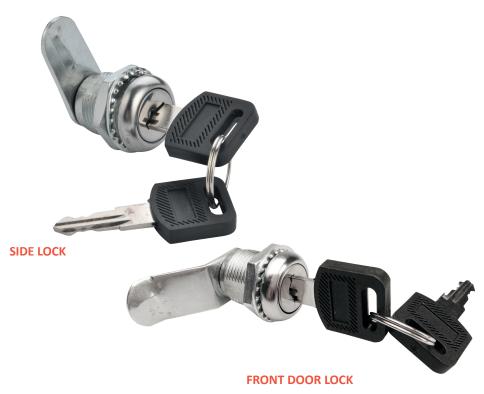

## **PRODUCT DESCRIPTION**

• barpa Side and Front Door Locks it's only suitable for barpa cabinets. It helps secure your cabinet.

| • FEATURES             |           |
|------------------------|-----------|
| Thickness of Lock (mm) | 20        |
| Hole Size (mm)         | Ø 19x16.5 |

| • ORDER INFORMATION |                 |                     |              |                  |              |                  |  |
|---------------------|-----------------|---------------------|--------------|------------------|--------------|------------------|--|
|                     |                 |                     | Inner Box    |                  | Carton       |                  |  |
| Code                | Description     | Unit Weight<br>(Kg) | Size<br>(mm) | Quantity<br>(un) | Size<br>(mm) | Quantity<br>(un) |  |
| 82390702000         | Side Lock       | 0.094               | 180x50x48    | 2                | 570x230x170  | 72               |  |
| 82390701000         | Front Door Lock |                     |              |                  |              |                  |  |