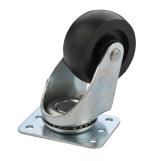

## **PRODUCT DESCRIPTION**

• barpa Casters it's suitable for barpa cabinets. It helps moving your cabinet.

| • FEATURES                |                     |
|---------------------------|---------------------|
| Static Load Capacity (Kg) | 250                 |
| Color                     | Black + Zinc-plated |

| • ORDER INFORMATION |                        |                     |              |                  |              |                  |  |
|---------------------|------------------------|---------------------|--------------|------------------|--------------|------------------|--|
|                     |                        |                     | Inner Box    |                  | Carton       |                  |  |
| Code                | Description            | Unit Weight<br>(Kg) | Size<br>(mm) | Quantity<br>(un) | Size<br>(mm) | Quantity<br>(un) |  |
| 82390801010         | Caster 2"              | 1.21                |              | 4                | 360x360x130  | 32               |  |
| 82390801020         | Caster 2.5"            | 1.35                |              |                  |              |                  |  |
| 82390801030         | Caster 3"              | 1.51                | 180x160x70   |                  |              |                  |  |
| 82390802010         | Caster with brake 2"   | 1.3                 | 100x100x70   |                  |              |                  |  |
| 82390802020         | Caster with brake 2.5" | 1.45                |              |                  |              |                  |  |
| 82390802030         | Caster with brake 3"   | 1.6                 |              |                  |              |                  |  |