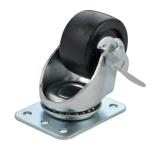

## **PRODUCT DESCRIPTION**

• barpa Casters it's suitable for barpa cabinets. It helps moving your cabinet.

| • FEATURES                |                     |
|---------------------------|---------------------|
| Static Load Capacity (Kg) | 250                 |
| Color                     | Black + Zinc-plated |

| • ORDER INFORMATION |                        |                     |              |                  |              |                  |  |
|---------------------|------------------------|---------------------|--------------|------------------|--------------|------------------|--|
|                     |                        |                     | Inner Box    |                  | Carton       |                  |  |
| Code                | Description            | Unit Weight<br>(Kg) | Size<br>(mm) | Quantity<br>(un) | Size<br>(mm) | Quantity<br>(un) |  |
| 82390801010         | Caster 2"              | 1.21                |              | 4                | 360x360x130  | 32               |  |
| 82390801020         | Caster 2.5"            | 1.35                |              |                  |              |                  |  |
| 82390801030         | Caster 3"              | 1.51                | 180x160x70   |                  |              |                  |  |
| 82390802010         | Caster with brake 2"   | 1.3                 | 100x100x70   |                  |              |                  |  |
| 82390802020         | Caster with brake 2.5" | 1.45                |              |                  |              |                  |  |
| 82390802030         | Caster with brake 3"   | 1.6                 |              |                  |              |                  |  |