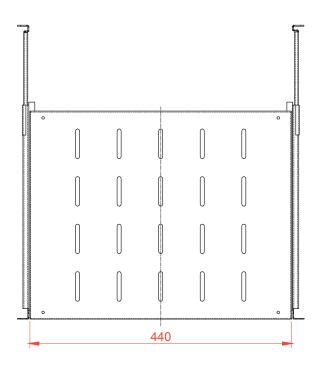

## **PRODUCT DESCRIPTION**

• barpa Sliding Shelf has 19" standard installation. It has different purposes depending on your needs.

| • FEATURES                |                        |  |  |  |  |  |  |
|---------------------------|------------------------|--|--|--|--|--|--|
| Material                  | SPCC Cold Rolled Steel |  |  |  |  |  |  |
| Color                     | Black (RAL9004)        |  |  |  |  |  |  |
| Width (mm)                | 440                    |  |  |  |  |  |  |
| Static Load Capacity (Kg) | 30                     |  |  |  |  |  |  |

## **TECHNICAL DRAWING (mm):**