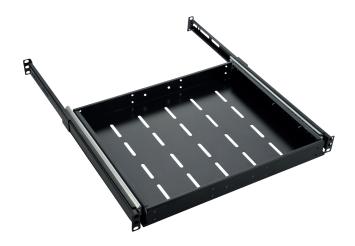

## **PRODUCT DESCRIPTION**

• barpa Sliding Shelf has 19" standard installation. It has different purposes depending on your needs.

| • FEATURES                |                        |  |  |  |  |  |  |
|---------------------------|------------------------|--|--|--|--|--|--|
| Material                  | SPCC Cold Rolled Steel |  |  |  |  |  |  |
| Color                     | Black (RAL9004)        |  |  |  |  |  |  |
| Width (mm)                | 440                    |  |  |  |  |  |  |
| Static Load Capacity (Kg) | 30                     |  |  |  |  |  |  |