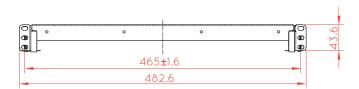

| Carton       |                  |  |
| Code                | Cabinet Use                                 | Depth<br>(mm) | Unit Weight<br>(Kg) | Size<br>(mm) | Quantity<br>(un) | Size<br>(mm) | Quantity<br>(un) |  |
| 82390151107         | Cetus 1 and Norma<br>600-800mm Cab-<br>inet | 350           | 3.7                 | 560x70x390   | 1                | 630x570x410  | 10               |  |
| 82390151109         | Cetus 1 and Norma<br>1000mm Cabinet         | 550           | 5.3                 | 560x70x630   | 1                | 630x570x650  | 10               |  |
| 82390151112         | Cetus 1 and Norma<br>1200mm Cabinet         |               |                     |              |                  |              |                  |  |



## **TECHNICAL DRAWING (mm):**