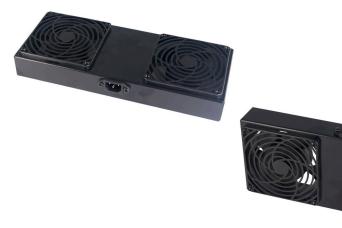

## **PRODUCT DESCRIPTION**

• barpa Airflow for Crux 1 has 19" standard installation, only suitable for barpa cabinets. Enable ventilation and reliable operation.

| • FEATURES            |                        |  |  |  |
|-----------------------|------------------------|--|--|--|
| Input (V)             | 100~231                |  |  |  |
| Input (Hz)            | 50                     |  |  |  |
| Fan Dimensions (mm)   | 120 x 120 x 38         |  |  |  |
| Cable Length (m)      | 1.9                    |  |  |  |
| Work Temperature (°C) | -10 to +50             |  |  |  |
| Material              | SPCC Cold Rolled Steel |  |  |  |
| Color                 | Black (RAL9004)        |  |  |  |