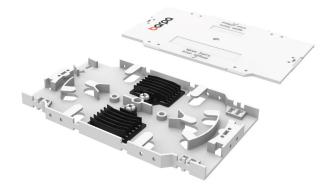

## **PRODUCT DESCRIPTION**

• Splice tray accommodates up to 12 mechanical splices. The tray's unique design allows it to be removed without disturbing previously spliced fibers, providing more flexibility to additional splices.

## • FEATURES

| TEATORES                                  |           |  |  |
|-------------------------------------------|-----------|--|--|
| Material                                  | ABS       |  |  |
| Color                                     | White     |  |  |
| Dimensions (mm)                           | 155x92x11 |  |  |
| Number of Splices per Cassete             | 12        |  |  |
| Heat-Shrink Fusion Splice Protectors (mm) | 45 and 60 |  |  |
| Weight (kg)                               | 0.061     |  |  |