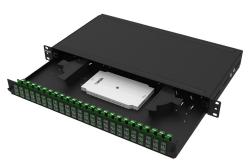

## PRODUCT DESCRIPTION

barpa Fiber Optic Patch Panel is a standard 19". Supplied with preconfigured front panel for fast and easy installation. It's used for manage optical fiber terminations and splices up to 48 fibers in 1U of rack space. With a drawer design for easy access and adjustable in depth, the panel are available in black colour.

## • ACESSORIES INCLUDED

- One pre-installed one splice cassette;
  - 6 small cable ties;
  - Stick with fiber attention;
- 2 cable glands (one big and one small);
  - 4 cage nut fixing set;
  - 12 Black covers for unused port.