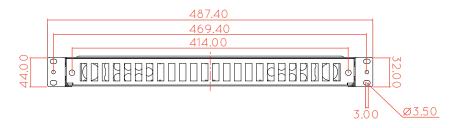

| • FEATURES                             |                     |  |  |  |
|----------------------------------------|---------------------|--|--|--|
| Adapter Type                           | SC or ST            |  |  |  |
| Thickness (mm)                         | 1.5                 |  |  |  |
| Material                               | Steel               |  |  |  |
| Color                                  | Black (RAL9005)     |  |  |  |
| Dimension (mm)                         | 487x236x43          |  |  |  |
| Admissible Quantity of Splice Cassette | 4                   |  |  |  |
| Number of Splices per Cassete          | 12                  |  |  |  |
| Weight (kg)                            | 3                   |  |  |  |
| Max Diameter of Cable (mm)             | 22                  |  |  |  |
| Durability                             | Min. 500 Insertions |  |  |  |

## **TECHNICAL DRAWING (mm)**