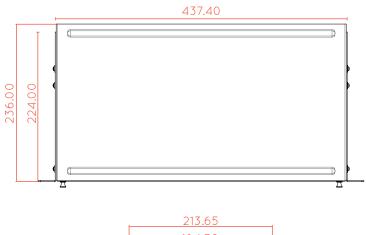

## **TECHNICAL DRAWING (mm)**

| • FEATURES                             |                     |  |  |  |
|----------------------------------------|---------------------|--|--|--|
| Adapter Type                           | SC or ST            |  |  |  |
| Thickness (mm)                         | 1.5                 |  |  |  |
| Material                               | Steel               |  |  |  |
| Color                                  | Black (RAL9005)     |  |  |  |
| Dimension (mm)                         | 487x236x43          |  |  |  |
| Admissible Quantity of Splice Cassette | 4                   |  |  |  |
| Number of Splices per Cassete          | 12                  |  |  |  |
| Weight (kg)                            | 3                   |  |  |  |
| Max Diameter of Cable (mm)             | 22                  |  |  |  |
| Durability                             | Min. 500 Insertions |  |  |  |