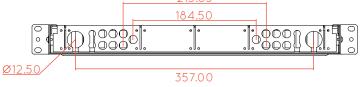

## **TECHNICAL DRAWING (mm)**

| • FEATURES                             |                     |  |  |  |
|----------------------------------------|---------------------|--|--|--|
| Adapter Type                           | SC or ST            |  |  |  |
| Thickness (mm)                         | 1.5                 |  |  |  |
| Material                               | Steel               |  |  |  |
| Color                                  | Black (RAL9005)     |  |  |  |
| Dimension (mm)                         | 487x236x43          |  |  |  |
| Admissible Quantity of Splice Cassette | 4                   |  |  |  |
| Number of Splices per Cassete          | 12                  |  |  |  |
| Weight (kg)                            | 3                   |  |  |  |
| Max Diameter of Cable (mm)             | 22                  |  |  |  |
| Durability                             | Min. 500 Insertions |  |  |  |