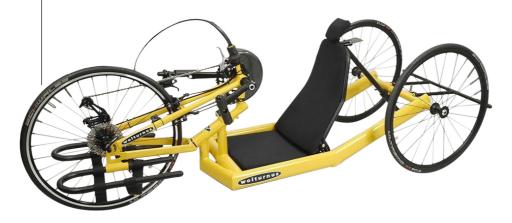

## **ANTARAS**

#### + DETAILS

•

Backrest and rear axle fixed/adjustable

Adjustable seat depth, back angle and leg length

High stability and low weight

Seated or recumbent position

Frame construction with optimum stiffness-to-weight ratio

ANTARAS Manufacturer: WOLTURNUS

MINIMUM SEAT HEIGHT 90 mm

NO. OF GEARS 27

TOTAL WEIGHT from 14 kg

MAXIMUM USER WEIGHT 150 kg

Tolerance: +/- 10 mm Updated on 03/24