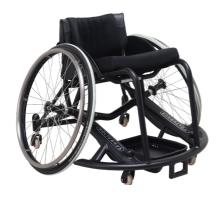

# **BASKET**

#### + DETAILS

Adjustable to the player's size and position

Fixed or adjustable rear axle

Various footrest options for backrest and seat

#### **Basket**

#### Manufacturer: WOLTURNUS

| COMPLETELY WELDED OPTION      | yes    |
|-------------------------------|--------|
| ADJUSTABLE SEAT WIDTH*        | yes    |
| ADJUSTABLE SEAT DEPTH*        | yes    |
| ADJUSTABLE BACKREST HEIGHT*   | yes    |
| ADJSUTABLE FOOTREST HEIGHT*   | yes    |
| ADJUSTABLE SIDEGUARDS HEIGHT* | yes    |
| MAXIMUM USER WEIGHT           | 120 kg |

\*For the adjustable version

Tolerance: ±10 mm; ±1°; ±1 kg Updated on 05/24

Available with adjustable seat, rear axle and footrest

Designed in accordance with international regulations

Corrosion and scratch resistant powder-coated frame