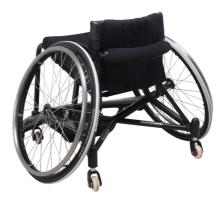

# **BASKET**

#### + DETAILS

Adjustable to the player's size and position

Fixed or adjustable rear axle

Various footrest options for backrest and seat

#### **Basket**

#### Manufacturer: WOLTURNUS

| COMPLETELY WELDED OPTION      | yes    |
|-------------------------------|--------|
| ADJUSTABLE SEAT WIDTH*        | yes    |
| ADJUSTABLE SEAT DEPTH*        | yes    |
| ADJUSTABLE BACKREST HEIGHT*   | yes    |
| ADJSUTABLE FOOTREST HEIGHT*   | yes    |
| ADJUSTABLE SIDEGUARDS HEIGHT* | yes    |
| MAXIMUM USER WEIGHT           | 120 kg |

\*For the adjustable version

Tolerance: ±10 mm; ±1°; ±1 kg Updated on 05/24

Available with adjustable seat, rear axle and footrest

Designed in accordance with international regulations

Corrosion and scratch resistant powder-coated frame