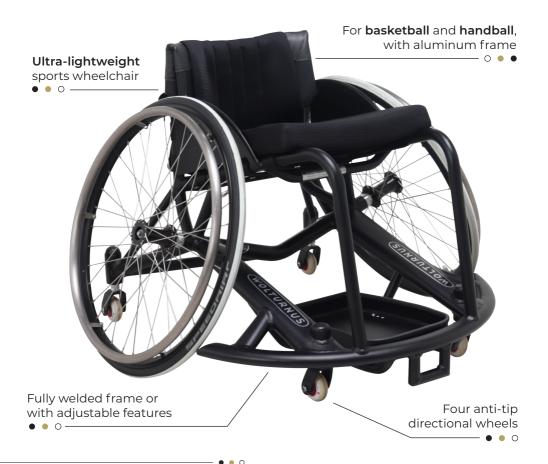

# **BASKET**

#### + DETAILS

Adjustable to the player's size and position

Fixed or adjustable rear axle

Various footrest options for backrest and seat

## **BASKET**

Extremely agile and easy to accelerate