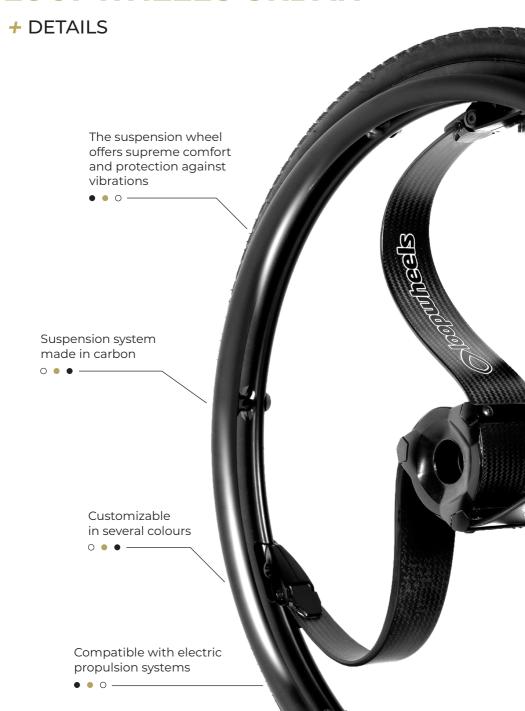

## + TECHNICAL DATA

NOTE: In case of divergence between the text and image, the information described in the text shall prevail. In the sense of continuous improvement, Orthos XXI reserves the right to make changes to its products without previous notice. More information available in the product manual.

| Loopwheels Urban                        | Manufacturer: LOOPWHEELS                                                        |
|-----------------------------------------|---------------------------------------------------------------------------------|
| WHEEL SIZE                              | <b>24"</b> (540 mm) and <b>25"</b> (559 mm)                                     |
| ETRTO NUMBER                            | 25 - 540 (24 x 1.00) and 25 - 559 (25 x 1.00)                                   |
| AXLE BEARING                            | 1/2" (12.7 mm) and 12 mm                                                        |
| HUB                                     | CNC machined aluminium, anodised black sealed cartridge bearings                |
| SPRING/LOOP MATERIALS                   | carbon fibre composite                                                          |
| LOGO COLOUR                             | white reflective logos                                                          |
| PUSH RIM                                | black powder-coated aluminium as standard or upgrade to a more ergonomic option |
| PUSH RIM OFFSET (distance to wheel rim) | narrow (11 mm) or wide (19 mm)                                                  |
| RIM                                     | double-walled aluminium, black                                                  |
| INNER RIM WIDTH                         | 16 mm                                                                           |
| BEARING WIDTH AT FACES                  | <b>1.8"</b> (45.8 mm)                                                           |
| WHEEL WEIGHT                            | 1.36 kg                                                                         |
| MINIMUM USER WEIGHT                     | 35 kg                                                                           |
| MAXIMUM LOAD (user and wheelchair)      | 120 kg                                                                          |
| MAXIMUM SPEED                           | 25 km/h                                                                         |