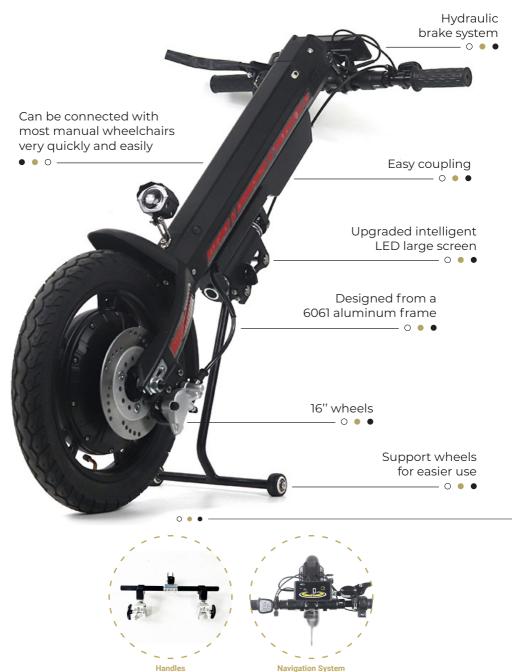

# **MT03**

#### **MT03**

| MOTOR         | 48V 800 W brushless hub motor               |
|---------------|---------------------------------------------|
| CONTROLLER    | intelligent controller                      |
| BATTERY       | 48 V 12 Ah (standard)                       |
| CHARGER       | AC 100V - 240V, 2 amps                      |
| DISPLAY       | LED                                         |
| THROTTLE      | half-twist throttle                         |
| BRAKE         | disc-brake; hand                            |
| TIRE          | 16" x 2.5"                                  |
| HANDLEBAR     | folding                                     |
| MAX SPEED     | 30 km/h                                     |
| WEIGHT        | 22 kg with battery /18.5 kg without battery |
| RANGE         | 50 km                                       |
| CHARGING TIME | 5 to 6 hours                                |
| COLOUR        | orange, green, blue                         |