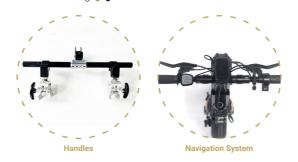

## **MT01**

LED display + DETAILS includes speed, battery status, total distance, D/R, steps Can be connected with most manual wheelchairs • • • — Easy coupling \_\_\_\_ O • • High-quality suspension Disc brake used for motorcycles \_\_\_\_ 0 • • Aluminium 6062 frame \_\_\_\_ 0 • • 12.5' wheels Support wheels for easier use \_\_\_\_ 0 • •