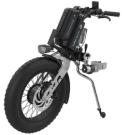

#### **Fat Wheels**

#### Manufacturer: WHEELFREEDOM

| 670 mm         |
|----------------|
| 230 mm         |
| 655 mm         |
| 2.5 kg         |
| 75 kg          |
| 36             |
| 65 mm          |
| 507 mm fat rim |
|                |