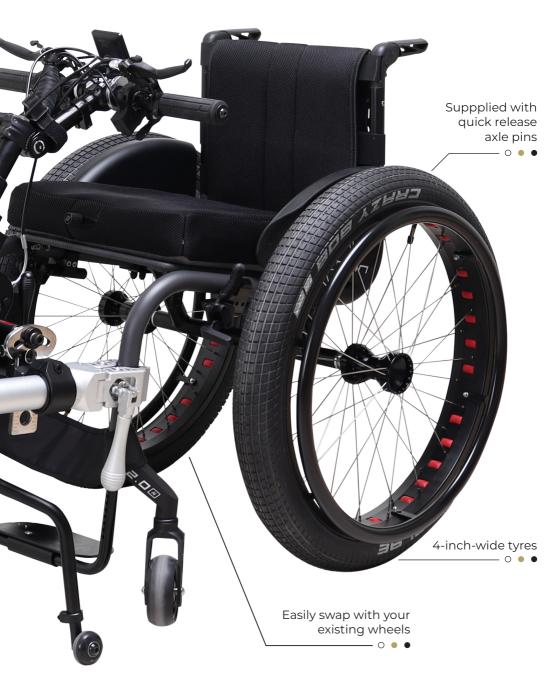

## **FAT WHEELS**

#### **Fat Wheels**

#### Manufacturer: WHEELFREEDOM

| 670 mm         |
|----------------|
| 230 mm         |
| 655 mm         |
| 2.5 kg         |
| 75 kg          |
| 36             |
| 65 mm          |
| 507 mm fat rim |
|                |

#### COMPATIBLE WITH:

PAWS City 12"

PAWS City 14"

PAWS Cruiser 16"

PAWS Tourer 20"