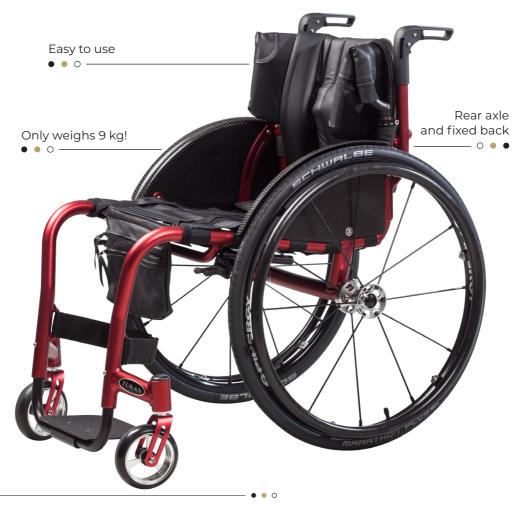

## **TUKAN**

## + DETAILS

: Backrest and rear axle are fully welded

Doesn't contain moving parts

Extremely rigid and robust

| Tukan               |            | Manufacturer: WOLTURNUS                 |
|---------------------|------------|-----------------------------------------|
| FRAME TYPE          |            | U – V ; U ; V                           |
| SEAT                | WIDTH      | 320 - 600 mm                            |
|                     | DEPTH      | 250 – 500 mm                            |
|                     | HEIGHT     | 300 – 550 mm                            |
|                     | TYPE       | tension straps                          |
| BACKREST            | WIDTH      | large / narrow                          |
|                     | HEIGHT     | 250 – 550 mm                            |
|                     | ANGLE      | -4° to 12°                              |
|                     | TYPE       | fixed, foldable                         |
| FOOTREST            |            | adjustable in height, angle or solded   |
| REAR WHEELS         | DIMENSIONS | 22" / 24" / 25" / 26"                   |
|                     | CAMBER     | 1°/3°/5°                                |
| GRAVITY CENTRE      |            | 30 – 130 mm                             |
| FRAME               | COLOUR     | white, grey, black,<br>customized (ral) |
|                     | COATING    | epoxy paint / ammonised                 |
| TOTAL WEIGHT        |            | 9 kg                                    |
| MAXIMUM USER WEIGHT |            | 120 kg                                  |