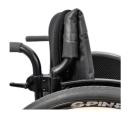

Trademarked ILSA system





Folding Mechanism

Single-Sided Front Work

## MERLIN

## + TECHNICAL DATA

NOTE: In case of divergence between the text and image, the information described in the text shall prevail. In the sense of continuous improvement, Orthos XXI reserves the right to make changes to its products without previous notice. More information available in the product manual.

| Merlin              |              | Manufacturer: WOLTURNUS |
|---------------------|--------------|-------------------------|
| SEAT                | WIDTH        | 320 – 450 mm            |
|                     | DEPTH        | 310 – 500 mm            |
|                     | FRONT HEIGHT | 300 – 520 mm            |
|                     | REAR HEIGHT  | 300 – 520 mm            |
| BACKREST