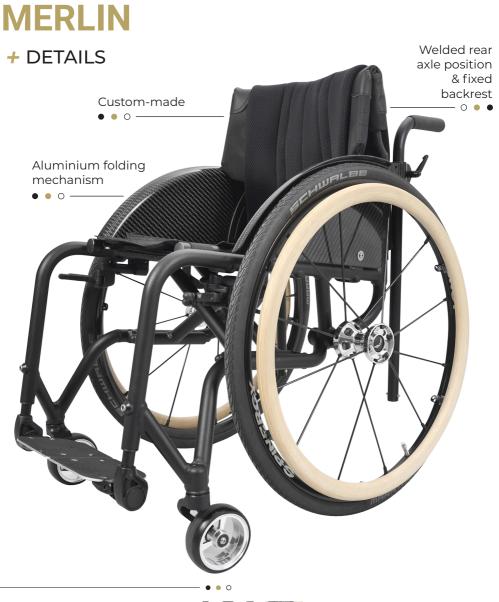

Trademarked ILSA system





Folding Mechanism

Single-Sided Front Work

## MERLIN

## + TECHNICAL DATA

NOTE: In case of divergence between the text and image, the information described in the text shall prevail. In the sense of continuous improvement, Orthos XXI reserves the right to make changes to its products without previous notice. More information available in the product manual.

| Merlin              |              | Manufacturer: WOLTURNUS |
|---------------------|--------------|-------------------------|
| SEAT                | WIDTH        | 320 – 450 mm            |
|                     | DEPTH        | 310 – 500 mm            |
|                     | FRONT HEIGHT | 300 – 520 mm            |
|                     | REAR HEIGHT  | 300 – 520 mm            |
| BACKREST