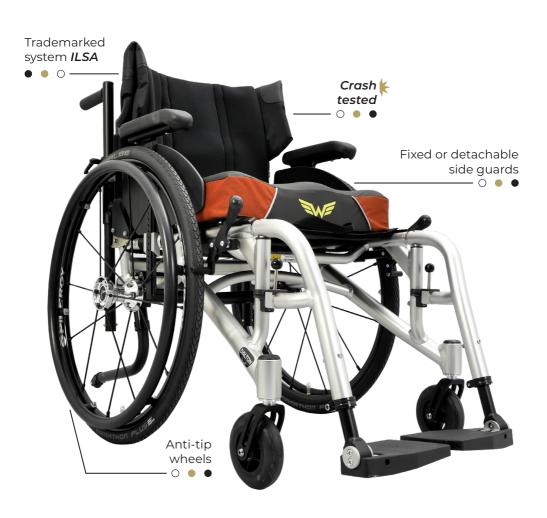

## **DALTON**

## + DETAILS

Foldable or removable footrest

Foot plate adjustable in angle and in depth

Possibility of having fixed footrests

## + TECHNICAL DATA

NOTE: In case of divergence between the text and image, the information described in the text shall prevail. In the sense of continuous improvement, Orthos XXI reserves the right to make changes to its products without previous notice. More information available in the product manual.

| Dalton              |            | Manufacturer: WOLTURNUS               |
|---------------------|------------|---------------------------------------|
| SEAT                | WIDTH      | 360 - 480 mm                          |
|                     | DEPTH      | 340 - 520 mm                          |
|                     | HEIGHT     | 360 – 550 mm                          |
| BACKREST            | HEIGHT     | 250 - 460 mm                          |
|                     | TYPE       | fixed, removable, ILSA                |
| FOOTREST            |            | adjustable in height, angle or welded |
| WHEELS              | DIMENSIONS | 22" / 24" / 25" / 26"                 |
|                     | CAMBER     | 1°/3°/5°                              |
| TOTAL WEIGHT        |            | 10 kg                                 |
| MAXIMUM USER WEIGHT |            | 160 kg                                |
| CRASH TESTED        |            | yes                                   |